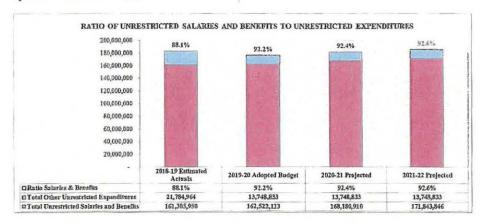

owing at a rate faster than total expenditures, these costs will consume a disproportionately greater share of the district's resources, putting significant pressures on the rest of the budget. The following chart shows the percentage of unrestricted salaries and benefits to the total unrestricted general fund expenditures for the prior year, adopted budget, and multi-year projections. The state's established standard is based on an average of the district's three prior years of unrestricted salaries to total unrestricted expenditures. The district's ratio of unrestricted salaries and benefits to total unrestricted expenditures is not within the state's established standard for the current fiscal year, with 92.2% of unrestricted expenditures being consumed by salaries and benefits costs.



LONG TERM DEBT – The district's 2017-18 Audit report includes non-voter approved long-term debt
of \$3,424,183 which constitutes 1.26% of the district's general fund budget. The debt repayment is
budgeted in the Self Insurance Fund. The district should monitor the revenue stream of this fund closely
to ensure that adequate revenues are received to provide for the current debt repayment schedule for

2019-20 Adopted Budget Ontario-Montelair School District Page 5

principal and interest payments and take appropriate action should revenues not materialize as anticipated. Additionally, the Audit Report identifies the district's Net Liability for Other Post-Employment Benefits (OPBB) of \$45,546,082 as long-term debt. The Audit Report also identifies the district's Net Pension Liability of \