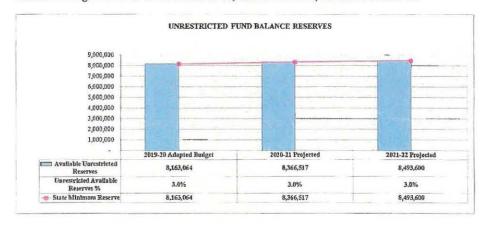

e – Adopted Budget/45-Day Revision 2019, were used in our review.

The Education Support Services (ESS) Local Control Accountability Plan (LCAP) Office has informed Business Advisory that the district's LCAP has been approved. The 2019-20 Adopted Budget of the **Ontario-Montclair Elementary School District** has been reviewed and **approved** pursuant to the provisions of Education Code Section 42127 (a) through (d) and the approval of the district's LCAP pursuant to the provisions of Education Code 52060.

As adopted by the district's Governing Board, the budget reflects an unrestricted ending balance reserve in the General Fund of 3.0% in 2019-20, 2020-21, and 2021-22. In addition, the district has committed/assigned reserves of 20.9% in 2019-20, 18.5% in 2020-21, and 15.2% in 2021-22.



1.5 - 1. As exists • Richard Delife - Addition superintendent

2019-20 Adopted Budget Ontario-Montclair School District Page 2

The approval of the Adopted Budget is based on an assessment and analysis of the following additional major components of the district's budget:

- · Unrestricted Deficit Spending Trends
- Average Daily Attendance (ADA) & Enrollment Projections
- Current and Multiyear Projections
- Negotiations Status/Salaries and Benefits Trends
- Long Term Debt
- Cash Flow
- Future Risks
- State Enacted Budget 45 Day Revision

The budget is a dynamic document that reflects the Governing Board's plan for receipt of revenues and utilization of expenditures to meet the goals and financial obligations of the school district in the coming year based on the information known to the