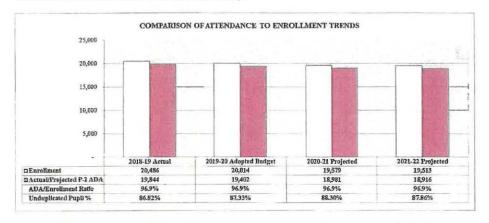

d two subsequent fiscal years, the district is within the state standard of 97.4% for each of those years. Although the district appears to be projecting ADA at a reasonable level based on state standards, we recommend that the district continue to monitor changes in attendance and enrollment closely. If the projected ADA or enrollment does not materialize as anticipated, the board will need to adjust the budget accordingly.

The following chart displays the district's actual reported ADA and enrollment in the 2018-19 fiscal year along with the district's projected ADA and enrollment for the budget and two subsequent fiscal years. Since a significant portion of a school district's revenue is derived from ADA, it is imperative to monitor the correlation between enrollment and ADA closely.



CURRENT AND MULTIYEAR PROJECTIONS — Our review included an analysis of the district's
projection of revenues and expenditures in the current and two subsequent fiscal years. The projection of
current and subsequent state aid appears to be reasonable. Expenditure projections for the current and two
subsequent years also appear to be reasonable. In addition, the district's 2019-20 budget appears to include
sufficient expenditures to implement the district's LCAP goals and actions based on the projections of the
costs included in the plan and as submitted to our office.

The district is projecting a decline in current year ADA and is utilizing the state's prior year guarantee of ADA in the state aid projections. The state allows districts to utilize the current or prior year P-2 district AD