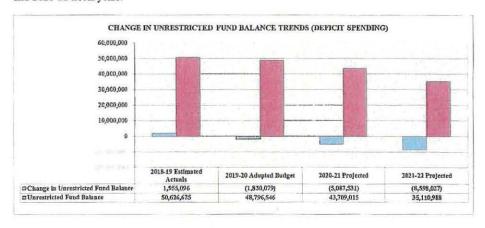

deficit spending appears to be attributed to declining enrollment and increasing costs of salaries and benefits, including employer contributions for STRS and PERS. Anticipated deficit spending should be for one-time, non-recurring expenditures to avoid depletion of the district's ongoing unrestricted reserves.

The district's deficit spending is **not** within the established state standards for the current and two subsequent fiscal years. The State's established standard is one-third (1/3) of the district's available unrestricted reserve percentage.

The following chart displays the actual Unrestricted General Fund balance change for the prior fiscal year, the projected adopted budget, and board approved multi-year financial projections reflecting the 2020-21 and 2021-22 fiscal years.



2019-20 Adopted Budget Ontario-Montclair School District Page 3

• AVERAGE DAILY ATTENDANCE (ADA) & ENROLLMENT PROJECTIONS – The district is projecting 2019-20 P-2 ADA of 19,402 or a 2.24% decrease over prior year P-2 ADA. Based on an enrollment projection of 20,014, current year ADA to enrollment ratio is anticipated to be 96.9%. Enrollment and ADA to enrollment ratio are projected to be 19,579 and 96.9% for 2020-21 and 19,513 and 96.9% 2021-22. Additionally, the district is projecting its Unduplicated Pupil Percentage (UPP) to be 87.33% in 2019-20, 88.30% in 2020-21, and 87.86% in 2021-22.

The state's standard is based on the average ratio of P-2 ADA to enrollment over the past three years. Based on the enrollment and ADA projections for the current and two subsequent fiscal years, th